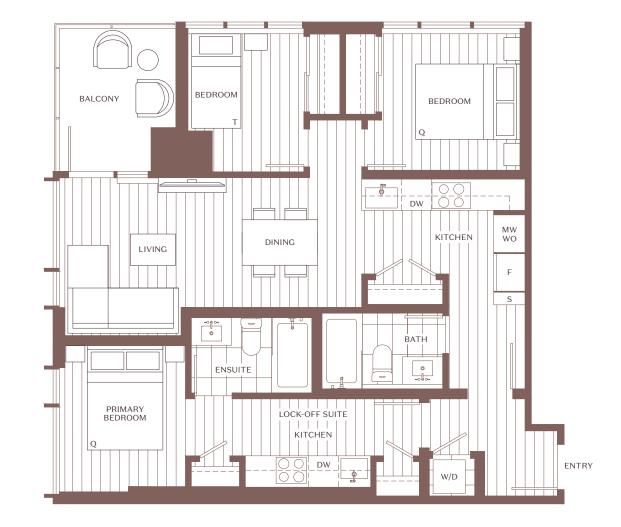

## Home Type T-Dlb

## 3 Bed + 2 Bath with lockoff suite

INTERIOR SF: 950 EXTERIOR SF: 69 TOTAL SF: 1,019

Ν

All sizes and dimensions shown are approximate only and are subject to change. To maintain the standards of this development, the development reserves the right to make changes and modifications to specifications and materials without notice. Images, view representations, drawings (including furniture and TV placement) and digital renderings are for illustrative purposes only. This is not an offering for sale. Any such offer can only be made by way of disclosure statement. E. & O.E. TM denotes one or more trademarks of Qualex-Landmark Living Inc. used under license by QL Como Lake Limited Partnership.