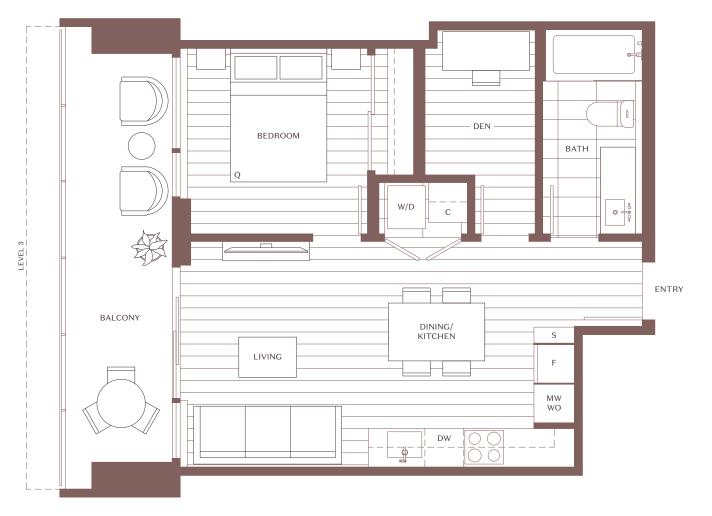

## Home Type T-B2 **Tower Homes**

## 1 Bedroom + Den + 1 Bath

**INTERIOR SF: 538** EXTERIOR SF: 120-175 TOTAL SF: 658-713

Ν

All sizes and dimensions shown are approximate only and are subject to change. To maintain the standards of this development, the development reserves the right to make changes and modifications to specifications and materials without notice. Images, view representations, drawings (including furniture and TV placement) and digital renderings are for illustrative purposes only. This is not an offering for sale. Any such offer can only be made by way of disclosure statement. E. & O.E. TM denotes one or more trademarks of Qualex-Landmark Living Inc. used under license by QL Como Lake Limited Partnership.