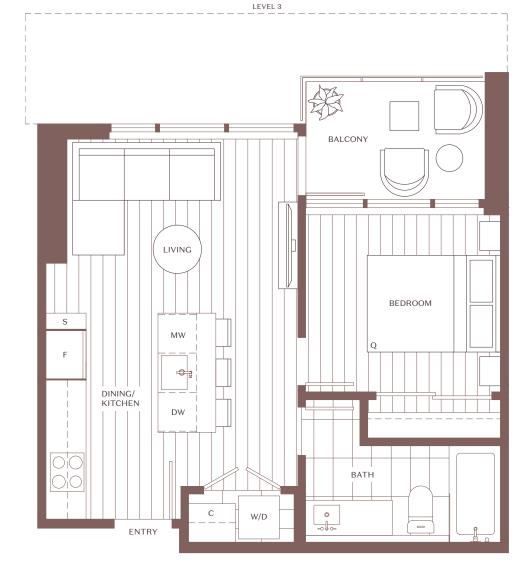

## Home Type T-Ala Tower Homes

INTERIOR SF: 496 EXTERIOR SF: 57-181 TOTAL SF: 533-677

Ν

All sizes and dimensions shown are approximate only and are subject to change. To maintain the standards of this development, the development reserves the right to make changes and modifications to specifications and materials without notice. Images, view representations, drawings (including furniture and TV placement) and digital renderings are for illustrative purposes only. This is not an offering for sale. Any such offer can only be made by way of disclosure statement. E. & O.E. TM denotes one or more trademarks of Qualex-Landmark Living Inc. used under license by QL Como Lake Limited Partnership.