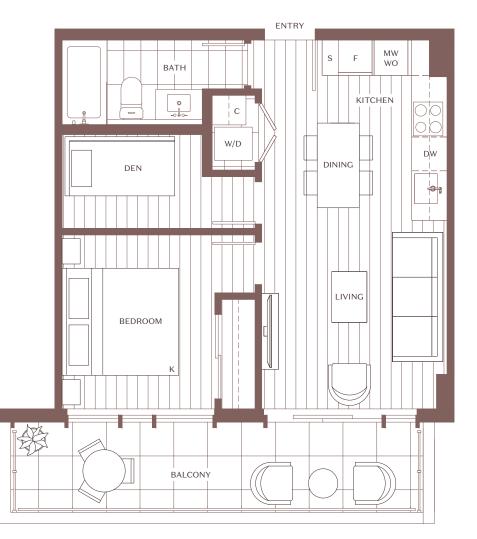

## Home Type B-B5 Terrace Homes

## 1 Bedroom + Den + 1 Bath

INTERIOR SF: 546 EXTERIOR SF: 170 TOTAL SF: 716

Ν

All sizes and dimensions shown are approximate only and are subject to change. To maintain the standards of this development, the developer reserves the right to make changes and modifications to specifications and materials without notice. Images, view representations, drawings (including furniture and TV placement) and digital renderings are for illustrative purposes only. This is not an offering for sale. Any such offer can only be made by way of disclosure statement. E. & O.E. TM denotes one or more trademarks of Qualex-Landmark Living Inc. used under license by QL Como Lake Limited Partnership.