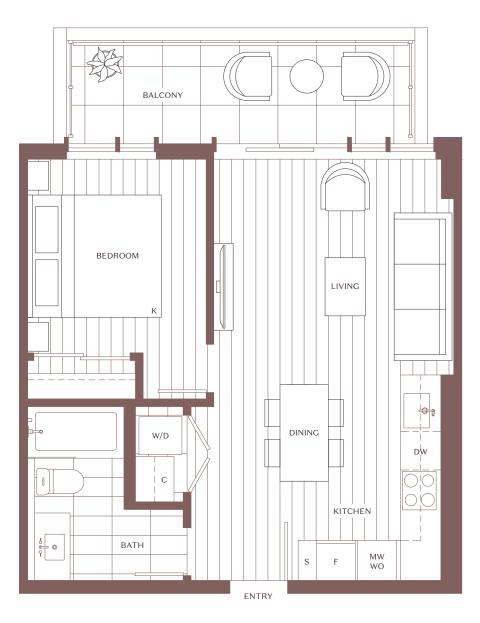

## Home Type B-A4 Terrace Homes

## 1 Bedroom + 1 Bath

INTERIOR SF: 517 EXTERIOR SF: 115 TOTAL SF: 632

Ν

All sizes and dimensions shown are approximate only and are subject to change. To maintain the standards of this development, the developer reserves the right to make changes and modifications to specifications and materials without notice. Images, view representations, drawings (including furniture and TV placement) and digital renderings are for illustrative purposes only. This is not an offering for sale. Any such offer can only be made by way of disclosure statement. E. & O.E. TM denotes one or more trademarks of Qualex-Landmark Living Inc. used under license by QL Como Lake Limited Partnership.