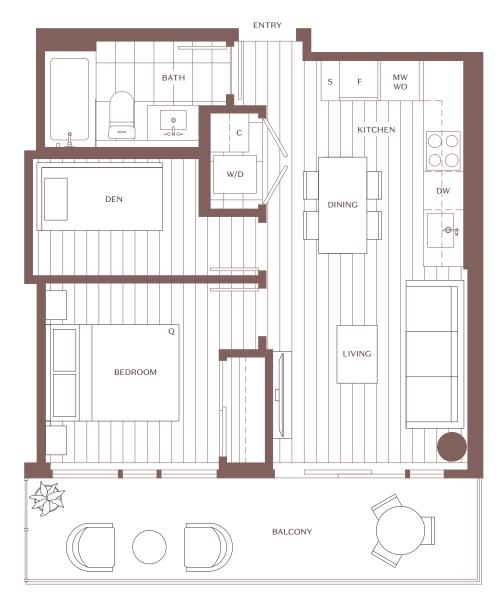

## Home Type B-A2 Terrace Homes

## 1 Bedroom + Den + 1 Bath

INTERIOR SF: 535 EXTERIOR SF: 129 TOTAL SF: 664

Ν

All sizes and dimensions shown are approximate only and are subject to change. To maintain the standards of this development, the developer reserves the right to make changes and modifications to specifications and materials without notice. Images, view representations, drawings (including furniture and TV placement) and digital renderings are for illustrative purposes only. This is not an offering for sale. Any such offer can only be made by way of disclosure statement. E. & O.E. TM denotes one or more trademarks of Qualex-Landmark Living Inc. used under license by QL Como Lake Limited Partnership.