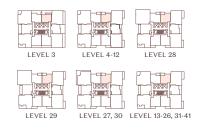

## Home Type T-Al Tower Homes

## 1 Bedroom + 1 Bath

INTERIOR SF: 496 EXTERIOR SF: 57-181 TOTAL SF: 533-677

Ν

All sizes and dimensions shown are approximate only and are subject to change. To maintain the standards of this development, the developer reserves the right to make changes and modifications to specifications and materials without notice. Images, view representations, drawings (including furniture and TV placement) and digital renderings are for illustrative purposes only. This is not an offering for sale. Any such offer can only be made by way of disclosure statement. E. & O.E. TM denotes one or more trademarks of Qualex-Landmark Living Inc. used under license by QL Como Lake Limited Partnership.