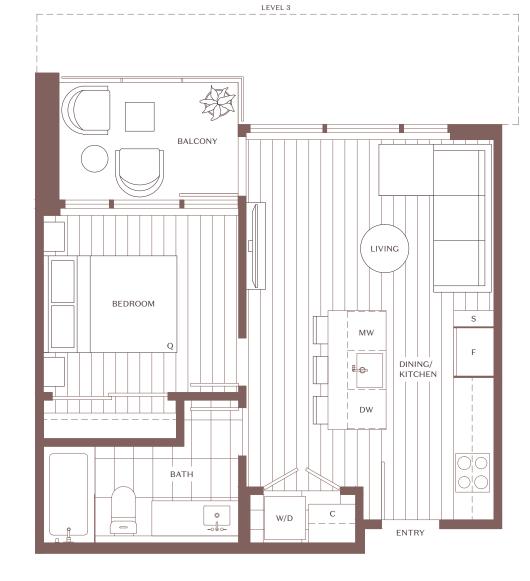

## Home Type T-Al Tower Homes

## 1 Bedroom + 1 Bath

INTERIOR SF: 496 EXTERIOR SF: 57-181 TOTAL SF: 533-677

Ν

All sizes and dimensions shown are approximate only and are subject to change. To maintain the standards of this development, the developer reserves the right to make changes and modifications to specifications and materials without notice. Images, view representations, drawings (including furniture and TV placement) and digital renderings are for illustrative purposes only. This is not an offering for sale. Any such offer can only be made by way of disclosure statement. E. & O.E. TM denotes one or more trademarks of Qualex-Landmark Living Inc. used under license by QL Como Lake Limited Partnership.